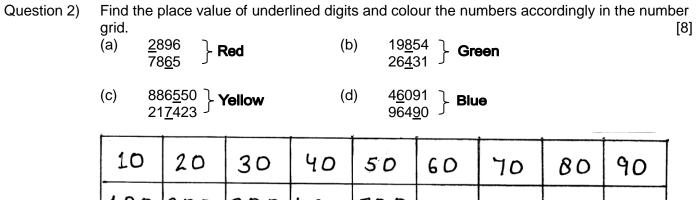

# MATHEMATICS

(Total Marks : 20)

Question 1) Use the numbers from the given number grid and find the following answers.

[8]

[8]

| 13 | 28 | 6  | 35 | 17 |
|----|----|----|----|----|
| 34 | 11 | 18 | 44 | 37 |
| 20 | 16 | 15 | 30 | 22 |

3 - cl (3) p.w. 2024 - 25 EPS Find five pairs of different numbers that add up to 50.

(a) (b) Find three sets of different numbers that add up to 50.

| 100  | 200  | 200  | 1.00 | <b>CDD</b> |      |      |      |      |
|------|------|------|------|------------|------|------|------|------|
| 100  | 200  | 300  | 400  | 500        | 600  | 700  | 800  | 900  |
| 100D | 2000 | 3000 | 4000 | 5000       | 6000 | 7000 | 8000 | 9000 |