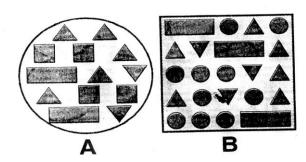

Ans.

(b) How many circles are there in figure D?

Ans.

(c) Which figure has the least number of circles?

Ans. (d)

Which figure has most number of squares?

Ans.

How many rectangles are there in figure A?

(e) Ans.

**Question 3)** Below are given the scores of top 10 scorers in a Maths quize:

[5]

[5]

| Anne | Bob | Chris | David | Elan | Fenny | George | Harry | lan | James |
|------|-----|-------|-------|------|-------|--------|-------|-----|-------|
| 86   | 80  | 87    | 93    | 63   | 76    | 96     | 79    | 89  | 91    |