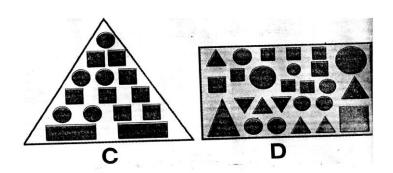

Ans.

(b) How many circles are there in figure D?

Ans.

(c) Which figure has the least number of circles?

Ans. (d)

Which figure has most number of squares?

Ans.

How many rectangles are there in figure A?

(e) Ans.

**Question 3)** Below are given the scores of top 10 scorers in a Maths quize:

[5]

[5]

| Anne | Bob | Chris | David | Elan | Fenny | George | Harry | lan | James |
|------|-----|-------|-------|------|-------|--------|-------|-----|-------|
| 86   | 80  | 87    | 93    | 63   | 76    | 96     | 79    | 89  | 91    |