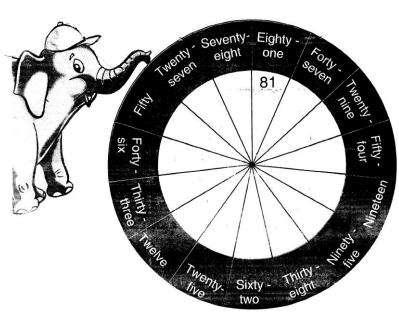

- (a) Which is the greatest numeral?(b) Which is the smallest numeral?
- Question 2) Look at the four figures and answer the following questions given below-

(a) How many triangles are there in figure B?